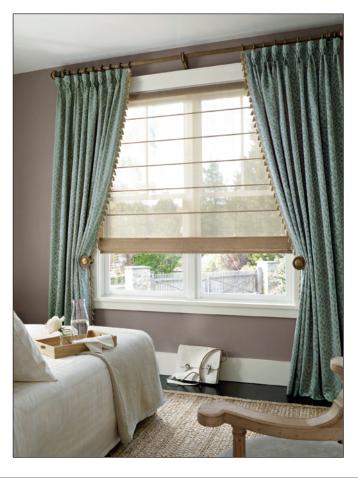

# Window coverings: chic, stylish and economical

Window treatments always spruce up a room's interior design. They add a little style and décor to a home, think of it like jewelry for your rooms. No matter how much you like the view, it's always important to invest in some kind of window covering.

Window coverings add elegance and privacy to a home, but they also create big energy savings. Just like bundling up the kids for school, your home wears its own layers: siding, insulation, drywall, etc. During the winter, window coverings are not only decorative but also add an extra barrier of insulation to protect your home's thermostat. And they can also help cut out the harsh summer sun, which prevents furniture fading and rising temperatures.

Like layering your clothes in winter, while selecting your window coverings it's best to start from the inside out. Begin with the layer closest to the glass and work outward. Your first line of defense from the outdoor elements is shades. Whether it is a vinyl pull-down or a thermal solar screen, these items can easily be custom-

ized to fit any size or style of window.

But you don't always want to completely block the natural light, so the next layer provides options. Blinds are a great option because of their adjustable slats. Aluminum mini-blinds, or Venetian blinds, are popular because of their inexpensive price tag and horizontal design, but they can also get bent, sun damaged, and dealing with the string can become a hassle. Therefore, you may want to consider other materials on the market, such as wooden or bamboo shutters.

Draperies and curtains create drama. Plus, they clean up a space by hiding the more practical layers you've just installed. Though they're usually made from fabrics, which can run the gamut in terms of price.