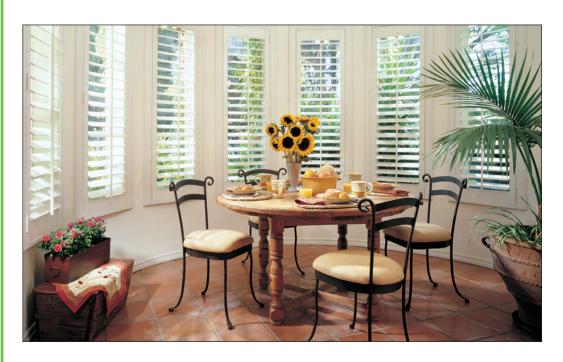

# Window coverings: chic, stylish and economical

Window treatments always spruce up a room's interior design. They add a little style and décor to a home, think of it like jewelry for your rooms. No matter how much you like the view, it's always important to invest in some kind of window covering.

Window coverings add elegance and privacy to a home, but they also create big energy savings. Just like bundling up the kids for school, your home wears its own layers: siding, insulation, drywall, etc. During the winter, window coverings are not only decorative but also add an extra barrier of insulation to protect your home's thermostat. And they can also help cut out the harsh summer sun, which prevents furniture fading and rising temperatures.

Like layering your clothes in winter, while selecting your window coverings it's best to start from the inside out. Begin with the layer closest to the glass and work outward. Your first line of defense from the outdoor elements is shades. Whether it is a vinyl pull-down or a thermal solar screen, these items can easily be custom-

ized to fit any size or style of window.

But you don't always want to completely block the natural light, so the next layer provides options. Blinds are a great option because of their adjustable slats. Aluminum mini-blinds, or Venetian blinds, are popular because of their inexpensive price tag and horizontal design, but they can also get bent, sun damaged, and dealing with the string can become a hassle. Therefore, you may want to consider other materials on the market, such as wooden or bamboo shutters.

Draperies and curtains create drama. Plus, they clean up a space by hiding the more practical layers you've just installed. Though they're usually made from fabrics, which can run the gamut in terms of price.