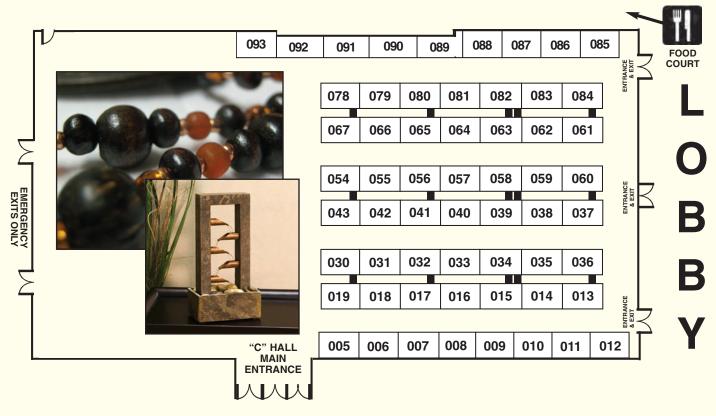

# **HOME • CONDO • GARDEN**

|                            | 1                                                     |         |          |            |          |                                      |                                      |                        |       |                       |          |                                      |                  |          |      | _          |                                                        |                                                  |          |                    |          | ,      |
|----------------------------|-------------------------------------------------------|---------|----------|------------|----------|--------------------------------------|--------------------------------------|------------------------|-------|-----------------------|----------|--------------------------------------|------------------|----------|------|------------|--------------------------------------------------------|--------------------------------------------------|----------|--------------------|----------|--------|
| EMERGEI<br>EXIT ON         | NCY 8                                                 | 00 8    | 01 8     | 02 803     | 3 804    | 4 80                                 | 5 80                                 | 6 807                  | 7 808 | 808                   | 810      | 811                                  | 812              | 2 813    | 814  | 815        | 816                                                    | 81                                               | 7 818    | EMER               | g. 5     | -      |
| EXIT ON                    | LY C                                                  | 00   0  | .   0    |            | 7 00     | .   001                              | 700                                  | 0   00                 | 1000  | 7   000               | 7 0 10   | 7 01                                 | 1 0 12           | -   0.0  | 1017 | 1010       | 7 0 10                                                 | 7   0.                                           | , 1010   | ONLY               | $\leq$   |        |
|                            |                                                       | ı       | ı .      | I          | Г        |                                      |                                      |                        |       |                       |          |                                      |                  |          | г    |            |                                                        |                                                  |          | C C                | 7        |        |
|                            | 733                                                   | 732     | 731      | 730        | Į        | 728                                  | 727                                  | 726                    |       | 725                   | 724      |                                      | 722              | 721      |      | 720        | 719                                                    | 718                                              | 717      | 900                | 3        |        |
| ٨                          | 700                                                   | 701     | 702      | 703        |          | 705                                  | 706                                  | 707                    |       | 708                   | 709      |                                      | 711              | 712      |      | 713        | 714                                                    | 715                                              | 716      | 90                 |          |        |
| <b>1</b>                   |                                                       |         |          |            | L        |                                      |                                      |                        | ļ     |                       |          | '                                    |                  |          |      |            |                                                        |                                                  |          |                    | -11      |        |
|                            |                                                       | _       |          |            |          |                                      |                                      |                        |       |                       |          |                                      |                  |          | -    |            |                                                        |                                                  |          | 208                |          | ,      |
| İ                          | 633                                                   | 632     | 631      | 630        |          | 628                                  | 627                                  | 626                    |       | 625                   | 624      | 623                                  | 622              | 621      |      | 620        | 619                                                    | 618                                              | 617      | _                  | _        | 4      |
| "                          | 600                                                   | 601     | 602      | 603        | İ        | 605                                  | 606                                  | 607                    |       | 608                   | 609      | 610                                  | 611              | 612      |      | 613        | 614                                                    | 615                                              | 616      | 903                |          | ,      |
|                            |                                                       |         |          | ш          | L        |                                      |                                      |                        |       |                       |          |                                      |                  |          | L    |            |                                                        | <u> </u>                                         |          | 904                | <u> </u> |        |
| ٦ "                        |                                                       |         |          |            | _        |                                      |                                      |                        |       |                       |          |                                      |                  |          | _    |            |                                                        |                                                  |          | 4                  | <u> </u> |        |
| SHOW<br>ENTRANCE<br>& EXIT | 533                                                   | 532     | 531      | 530        |          | 528                                  | 527                                  | 526                    |       | 525                   | 524      | 523                                  | 522              | 521      |      | 520        | 519                                                    | 518                                              | 517      |                    | J        |        |
| WAN                        | 500                                                   | 501     | 502      | 503        | ľ        | 505                                  | 506                                  | 507                    |       | 508                   | 509      | 510                                  | 511              | 512      | ŀ    | 513        | 514                                                    | 515                                              | 516      |                    | 5        |        |
| ≥ ∺                        | 500                                                   | 1001    | 302      | 300        | L        | 303                                  | 300                                  | 307                    |       | 300                   | 303      | 310                                  | 311              | 312      | L    | 313        | 314                                                    | 0.0                                              | 010      |                    | ᆛ        |        |
|                            |                                                       |         |          |            | _        |                                      |                                      |                        |       |                       |          |                                      |                  |          |      |            |                                                        |                                                  |          | 905                |          | _      |
| 4                          | 433                                                   | 432     | 431      | 430        | [        | 428                                  | 427                                  | 426                    |       | 425                   | 424      | 423                                  | 422              | 421      |      | 420        | 419                                                    | 418                                              | 417      |                    |          | (      |
|                            | 400                                                   | 401     | $\vdash$ | 403        | ŀ        | 405                                  | 406                                  | 407                    |       | 408                   | 409      | 410                                  | 411              | 412      | ŀ    | 413        | 414                                                    | 415                                              | 416      | 906                |          |        |
| Ŵ                          | 400                                                   | 401     | 402      | 403        | L        | 405                                  | 400                                  | 407                    |       | 400                   | 409      | 410                                  | 411              | 412      | L    | 413        | 414                                                    | 413                                              | 410      | 907                | $\leq$   | \<br>\ |
|                            |                                                       |         |          |            |          |                                      |                                      |                        |       |                       |          |                                      |                  |          |      |            |                                                        |                                                  |          |                    |          | •      |
| 12                         | 333                                                   | 332     | 331      | 330        |          | 328                                  | 327                                  | 326                    |       | 325                   | 324      | 323                                  | 322              | 321      |      | 320        | 319                                                    | 318                                              | 317      | 908                |          |        |
| 1                          |                                                       | -       | -        | $\vdash$   | - 1      |                                      |                                      | $\vdash \vdash$        |       |                       | _        |                                      |                  |          |      |            |                                                        |                                                  | $\vdash$ |                    | ——       |        |
| ESCALATOR                  | 300                                                   | 301     | 302      | 303        |          | 305                                  | 306                                  | 307                    |       | 308                   | 309      | 310                                  | 311              | 312      | L    | 313        | 314                                                    | 315                                              | 316      | 909                |          |        |
|                            |                                                       |         |          |            |          |                                      |                                      |                        |       |                       |          |                                      |                  |          |      |            |                                                        |                                                  |          | 910                |          |        |
|                            | 233                                                   | 232     | 231      | 230        | [        | 228                                  | 227                                  | 226                    |       | 225                   | 224      | 223                                  | 222              | 221      |      | 220        | 219                                                    | 218                                              | 217      | Lo                 |          | ,      |
| ي ≅ ∞                      | -                                                     | _       | _        | $\vdash$   | ŀ        | -                                    |                                      | $\vdash \vdash \vdash$ |       |                       |          |                                      |                  | -        | ŀ    |            |                                                        | <del>                                     </del> | $\vdash$ | EMER<br>EXIT       |          | 7      |
| SHOW<br>ENTRANCE<br>& EXIT | 200                                                   | 201     | 202      | 203        | L        | 205                                  | 206                                  | 207                    |       | 208                   | 209      | 210                                  | 211              | 212      | L    | 213        | 214                                                    | 215                                              | 216      | ONL                | ′ ₹      | 7      |
| \                          |                                                       |         |          |            |          |                                      |                                      |                        |       |                       |          |                                      |                  |          |      |            |                                                        |                                                  | EME      | ERGENCY<br>IT ONLY | Г        |        |
|                            |                                                       |         |          |            | 100      | 101                                  | 102                                  | 2 103                  | 104   | 105                   | 106      | 107                                  | 108              | 109      | 110  |            |                                                        |                                                  | W        | MM                 | V        |        |
|                            |                                                       |         |          |            |          | 101                                  | 101                                  | -                      |       | 100                   | 100      | 101                                  | 1.00             | 100      | 110  | ı          |                                                        |                                                  |          |                    |          |        |
|                            |                                                       |         |          |            |          |                                      |                                      |                        |       |                       |          |                                      |                  |          |      |            |                                                        |                                                  |          |                    |          |        |
|                            | C 14/                                                 |         |          | 004        | 0 1      | 0.                                   |                                      |                        |       | 101                   | 6        |                                      |                  |          |      | 705        | \ A (*III*                                             |                                                  |          |                    | 005      | - 000  |
| Museums o<br>Naturalawn    |                                                       |         | unty     | 804        |          | ity Ston                             |                                      |                        |       | 401                   |          | set Grill                            |                  | cc       |      | 725        |                                                        |                                                  |          | Agency, In         | C. 305   |        |
| Next Wave                  |                                                       |         |          | 201<br>314 |          | Rollaway of Delmarva Royal Plus Inc. |                                      |                        |       | 408<br>613            | •        | Synepuxent Unit #166 American Legion |                  |          | L    | obby       | Windsor Teak Imports 307 Worcester County Public Works |                                                  |          |                    | 307      |        |
| Oasis Trave                |                                                       |         |          | 100        |          | Rug Doctor                           |                                      |                        |       | 422                   |          | T&G Builders, Inc.                   |                  |          |      | -910       | Recycling Division 806                                 |                                                  |          | 806                |          |        |
|                            | ocean City Kitchen & Bath 101 Scott & Sons Landscapii |         |          |            | Iscaping | 610                                  | 610-611 Temple Bat Yam               |                        |       |                       | Lobby    |                                      |                  |          |      |            |                                                        | 000                                              |          |                    |          |        |
| -                          | Ocean City/Berlin Rotary Lobby Screenmobile           |         |          |            |          |                                      |                                      | 1-425                  |       | The Rock Pile         |          |                                      | 217-219          |          |      |            |                                                        |                                                  |          |                    |          |        |
| -                          | rganically Yours 733 Seasonal Solutions               |         |          |            |          | 200 8                                | 200 & 233 The Sherwin-Williams Compa |                        |       |                       |          |                                      | 627              |          |      |            |                                                        |                                                  |          |                    |          |        |
| Orking Pest                | t Control                                             |         |          | 907        | Sent     | ech Sed                              | ch Security                          |                        |       | 633                   |          |                                      |                  | pany     | 228  |            |                                                        |                                                  |          |                    |          |        |
| Palmers Ap                 | pliances                                              |         | 402      | 2-403      | Serv     | ice Exp                              | erts                                 |                        | 418   | 3-419                 | Tow      | Town of Berlin                       |                  |          |      | 809        |                                                        |                                                  |          |                    |          |        |
| Paradise Er                | nergy So                                              | lutions |          | 230        | Shar     | p Water                              | r                                    |                        |       | 503                   | Tow      | Town of Ocean City                   |                  |          |      | 814        |                                                        |                                                  |          |                    |          |        |
| Patio Enclo                |                                                       |         |          | 616        |          | e Comf                               |                                      |                        |       | )-531                 |          |                                      |                  | Supply ( | Co.  | 609        |                                                        |                                                  |          |                    |          |        |
| Patio Syste                |                                                       |         | 500      | 0-501      |          | e Sidin                              | g, Inc.                              |                        | 600   | 0-601                 | -        | Buildi                               | -                |          |      | 608        |                                                        |                                                  |          |                    |          |        |
| Pemberton                  |                                                       |         |          | 420        | Slide    |                                      |                                      |                        |       | 908                   | -        | Buildir                              | -                |          |      | 625        |                                                        |                                                  |          |                    |          |        |
|                            | Peninsula Water Conditioning 104 Solair LLC           |         |          |            |          |                                      | 409                                  |                        | -     | -                     | and Exte |                                      | 807              |          |      |            |                                                        |                                                  |          |                    |          |        |
| Phippins Ca                | -                                                     |         | 20-      | 1 211      |          | erhouse                              |                                      | ruction                | 711   | 720                   |          |                                      | lage Re          |          | L    | obby       |                                                        |                                                  |          |                    |          |        |
| & Renovati<br>Plant Retrie |                                                       |         | 30       | 1-311      | -        | er Bros.<br>Iey Ste                  |                                      | ucii0H                 |       | 3-715<br><b>6-327</b> |          | or Secu                              | onstruct<br>rity | IUII     |      | 102<br>303 |                                                        |                                                  |          |                    |          |        |
| Wholesale                  |                                                       | v 5     | 17, 518  | 3. 519     | Jian     | oy ole                               | CITICI                               |                        | 520   | 021                   |          | or seco<br>d's Inc.                  | iiity            |          |      | 901        |                                                        |                                                  |          |                    |          |        |
|                            |                                                       | ,       | ,        |            |          |                                      |                                      |                        |       |                       |          |                                      |                  |          |      |            |                                                        |                                                  |          |                    |          |        |